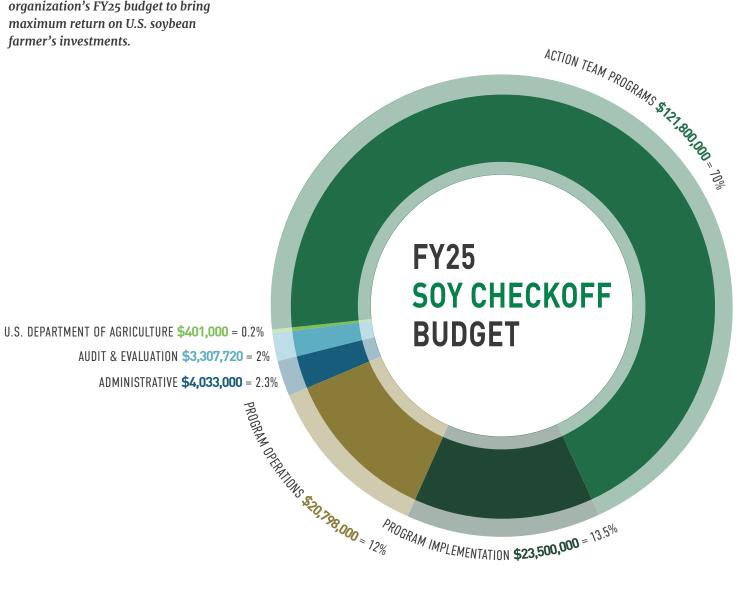

# FY24 ANNUAL REPORT

Here's how the United Soybean Board farmer-leaders allocated the organization's FY25 budget to bring maximum return on U.S. soybean farmer's investments.

TOTAL BUDGET **\$173,839,720** 